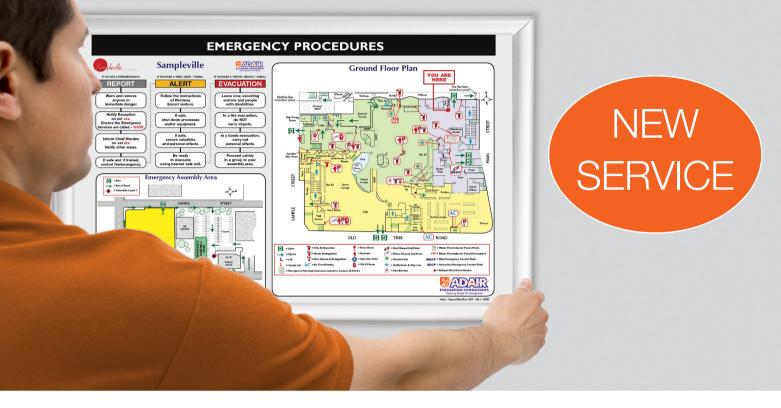

## **Express Same Day - Evacuation Diagrams and Manuals**

Adair Express Diagrams and Procedures Manuals - Produced on your site!!

Adair Evacuation's express service - when you need evacuation procedures and equipment/exit diagrams and you need them - Urgently!!

Adair will send out a specialist DTP draftsperson to your site and undertake all works. Our specialist will remain on site until all evacuation posters and manuals have been prepared and produced.

This service not only guarantees an express service but also benefits from the client's direct input and can be tailored or adapted on the fly to ensure the final product is the most accurate and suitable for each application.

This is all part of Adair's service to ensure your site's total compliance at minimal effort for you and your business.

Call your key account manager today for details.

Call Adair today on **1300 213 000** or visit - www.adairfire.com.au